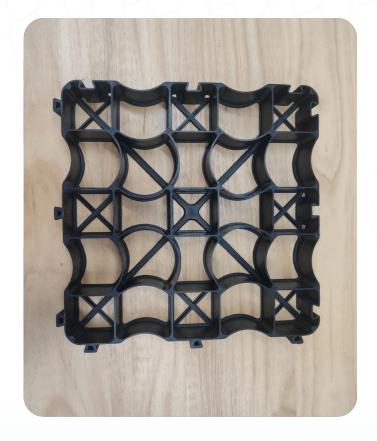

Size: 333 x 333 x 50mmMaterial: High Quality HDPE

Weight: 680g/pcPacking: 9pcs/bundle

• Working Life: more than 10 years

## **Key Features:**

**Size and Coverage:** Each paver: 13.11in x 13.11in x 1.97in, covers approx. 1.19 sq.ft. One pack (9 pavers): 10.71 sq.ft.

**Permeable Materials:** High-Density Polyethylene (HDPE) that is 100% Permeable