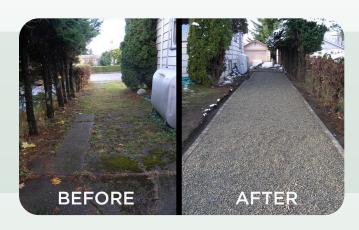

## **Product Specification Sheet**

PaveCore is a sustainable, durable, and easy-to-install plastic paver system that's perfect for outdoor projects. Its interlocking design provides exceptional strength and stability, making it a top choice for reinforcing surfaces.

**Erosion Control:** The innovative tongue and groove locking system creates a solid, stable surface that holds the fill in place and reduces erosion and runoff, making it perfect for grassy areas and gravel support.