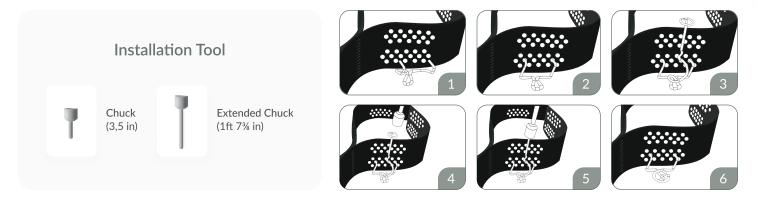

## **CellGrip™ Anchor**





- 8-Gauge Galvanized Steel
- Quick Installation with cordless drill
- Clips into the perforated side walls of the EnviroGrid® 5-times the pullout strength of J-Hooks
- Eliminates the need for tendons and dead man anchor

## Installation



## Pull-Out Resistance Compared to Alternate Anchoring (in lbs.)

| Anchor Device |               |            |                |                |               |               |               |
|---------------|---------------|------------|----------------|----------------|---------------|---------------|---------------|
| Soil Type     | EnviroClip 8" | J-Hook 18" | Washer Pin 18" | Washer Pin 12" | Sod Staple 6" | Sod Staple 8" | Wood Stake 8" |
| Clay          | 189           | 45         | 40             | 45             | 24            | 30            | 232           |
| Loam          | 163           | 34         | 14             | 22             | 20            | 48            | 153           |
| Sand          | 50            | 22         | 9              | 10             | 8