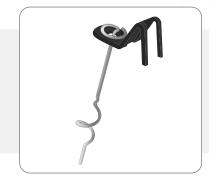

## **CellGrip™ Anchor**

- 8-Gauge Galvanized Steel
- Quick Installation with cordless drill
- Clips into the perforated side walls of the EnviroGrid® 5-times the pullout strength of J-Hooks
- Eliminates the need for tendons and dead man anchor